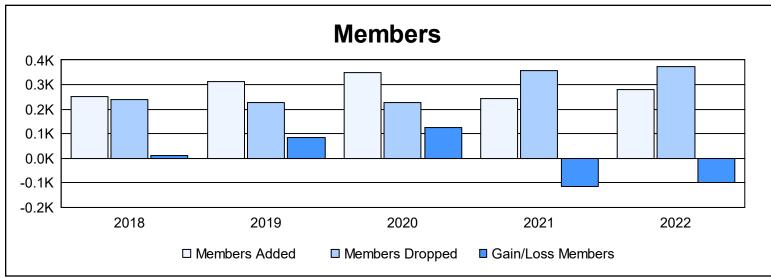

District LD 4 As of June 2022 Cumulative

| Year      | New<br>Clubs | Dropped<br>Clubs | Gain/<br>Loss<br>Clubs | New<br>Members | Charter<br>Members | Reinstate<br>Members | Transfer<br>Members | Total<br>Member<br>Added | Total<br>Members<br>Dropped | Gain/<br>Loss<br>Members |
|-----------|--------------|------------------|------------------------|----------------|--------------------|----------------------|---------------------|--------------------------|-----------------------------|--------------------------|
| 2017-2018 | 1            | 1                | 0                      | 195            | 34                 | 15                   | 7                   | 251                      | 240                         | 11                       |
| 2018-2019 | 0            | 0                | 0                      | 308            | 1                  | 3                    | 1                   | 313                      | 227                         | 86                       |
| 2019-2020 | 2            | 0                | 2                      | 278            | 54                 | 5                    | 12                  | 349                      | 225                         | 124                      |
| 2020-2021 | 2            | 2                | 0                      | 132            | 78                 | 32                   | 2                   | 244                      | 358                         | -114                     |
| 2021-2022 | 1            | 3                | -2                     | 202            | 28                 | 47                   | 1                   | 278                      | 375                         | -97                      |
| Average   | 1            | 1                | 0                      | 223            | 39                 | 20                   | 5                   | 287                      | 285                         | 2                        |