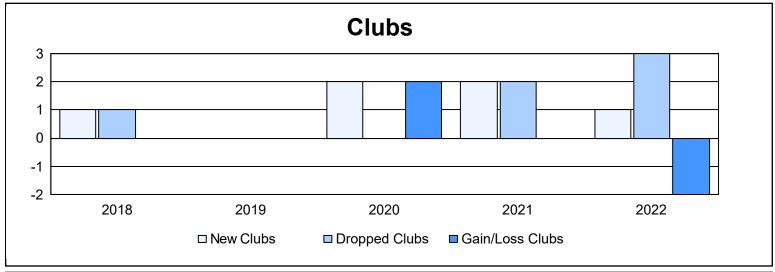

District LD 4 As of June 2022 Cumulative

| Year      | New<br>Clubs | Dropped<br>Clubs | Gain/<br>Loss<br>Clubs | New<br>Members | Charter<br>Members | Reinstate<br>Members | Transfer<br>Members | Total<br>Member<br>Added | Total<br>Members<br>Dropped | Gain/<br>Loss<br>Members |
|-----------|--------------|------------------|------------------------|----------------|--------------------|----------------------|---------------------|--------------------------|-----------------------------|--------------------------|
| 2017-2018 | 1            | 1                | 0                      | 195            | 34                 | 15                   | 7                   | 251                      | 240                         | 11                       |
| 2018-2019 | 0            | 0                | 0                      | 308            | 1                  | 3                    | 1                   | 313                      | 227                         | 86                       |
| 2019-2020 | 2            | 0                | 2                      | 278            | 54                 | 5                    | 12                  | 349                      | 225                         | 124                      |
| 2020-2021 | 2            | 2                | 0                      | 132            | 78                 | 32                   | 2                   | 244                      | 358                         | -114                     |
| 2021-2022 | 1            | 3                | -2                     | 202            | 28                 | 47                   | 1                   | 278                      | 375                         | -97                      |
| Average   | 1            | 1                | 0                      | 223            | 39                 | 20                   | 5                   | 287                      | 285                         | 2                        |